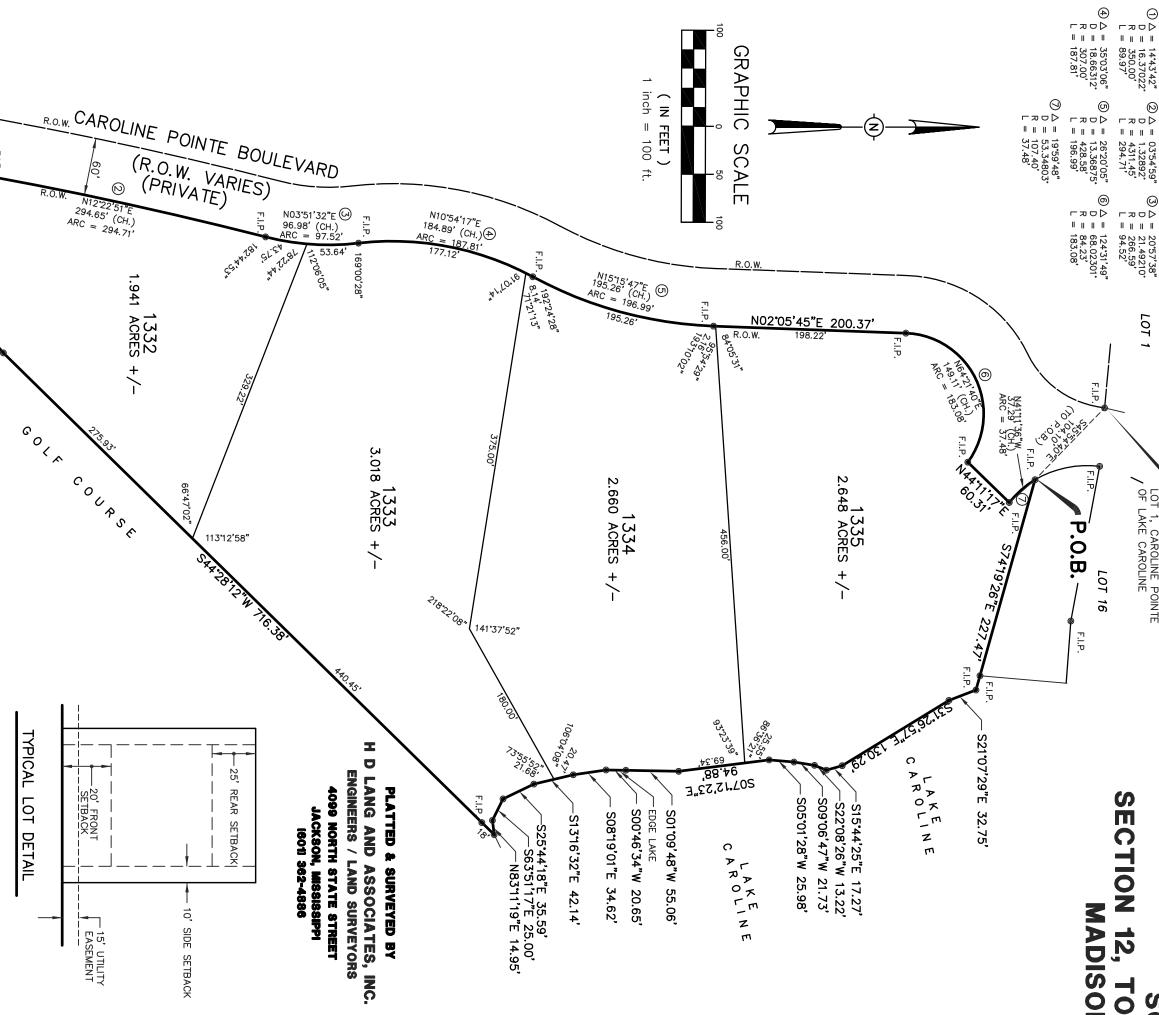

From: Tim Bryan, P.E. County Engineer

Re: Caroline Pointe of Lake Caroline, Phase 2

Final Plat

The Engineering Department recommends approval of Simmons Erosion Control's Final Plat of Caroline Pointe of Lake Caroline, Phase 2. The Development is approximately 10.27 acres with 4 lots at roughly 2.6 acres each. There is no public infrastructure associated with the plat.

## CAROLINE POINTE OF LAKE CAROLINE POINT OF COMMENCEMENT SE CORNER LOT 1, CAROLINE POINTE OF LAKE CAROLINE LOT 16 CAROLINE SECTION POINTE MADISON COUNT **12**, TOWNSHIP SOUTHWES SITUATED **9** Y, MISSISSIPPI Z NORTH -1/4 OF 표 0 > ROLINE, **RANGE 1 EAST** PHASE

I, Don F. Garner, Profess Owner, I have subdivide Southwest ¼ of Section ssional Surveyor, do hereby certify that at the request of the undersigned ided and platted the following described land being situated in the 12, TBN-R1E, Madison County, Mississippi:

Commence at an existing ½" from pin on the West hight-of-way line of Caroline Pointe Baueward marking the Southreast comer of Lot 1, Caroline Pointe of Lake Caroline, analysivian according to the map or plat thereof, on the line and of record in the office of the Chancery Clark of Madison County of Canton, Mississippi, as now recorded in Polit Cabinet D at 186 4 and run thereof South 45 degrees 45 minutes 40 seconds East for a distance of 104.10 feet to existing ½" from pin on the East right-of-way line of said Caroline Pointe Ballward and leaving said Cast right-of-way line of Southe Polit 186 5 ESE UNION CO Her borded of India the Polit 10" ESE UNION CO Her borded of India the Polit 10" ESE UNION CO HER CONTROL TO A CONTR

NOTES:

1. THIS SUBDIVISION LIES WITHIN THE LIMITS ESTABLISHED FOR ZONE "X" (NO SHADING) ACCORDING TO FIRM MAP NUMBER 28089C0395 F, EFFECTIVE MARCH 17, 2010.

PROJECT LOCATION

F.I.P.

DIMENSIONS ALONG CURVES ARE CHORD DISTANCES.

SURVEY CLASSIFICATION "B".

REFERENCE MERIDIAN: REFERENCE MERIDIAN: NORTH REFERENCE TO GPS (GRID)

IRON PINS

SET AT ALL LOT CORNERS.

AREA = 10.267 ACRES, MORE OR LESS.

DATE OF FIELD SURVEY: MAY 19, 2021.

DATE OF PREPARATION OF PLAT: AUGUST 10, 2021.